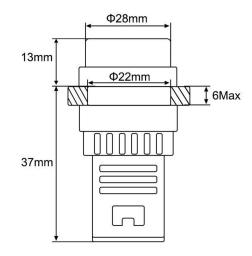

### **SECTIONS AND DIMENSIONS**

| PRODUCT CODE | DİAMETER (mm) | DESCRIPTION              | COLOUR |
|--------------|---------------|--------------------------|--------|
| 22 - B       | 22            | Led Signal 220V<br>AC-DC | White  |